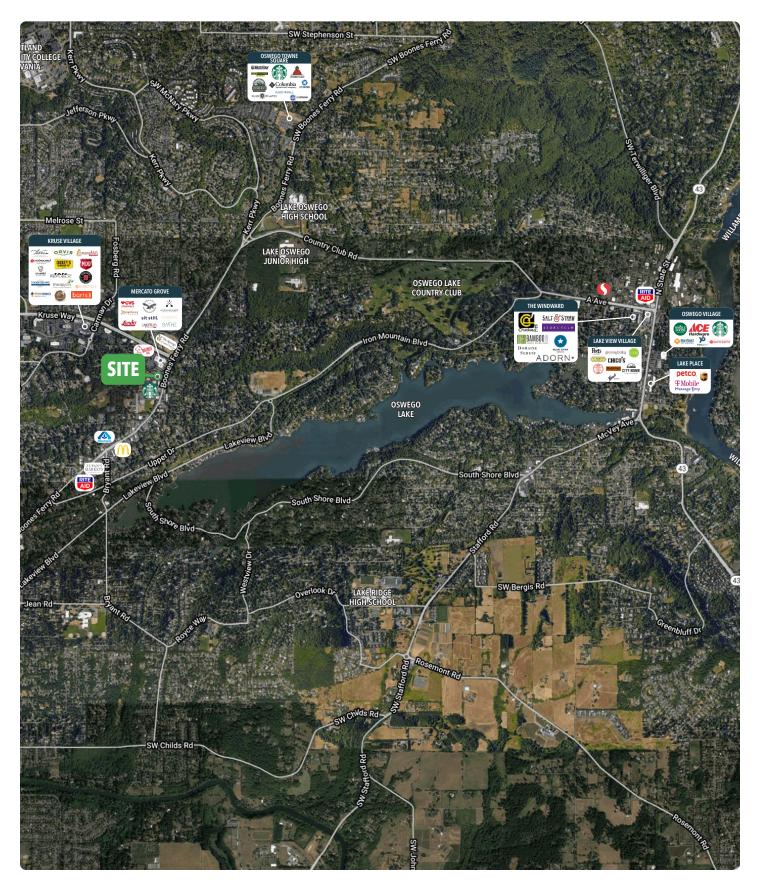

ACE

**AVAILABLE NOW | 1,540 SF** 



#### **MERCANTILE VILLAGE**

## NEIGHBORHOOD RETAIL CENTER IN THE HEART OF LAKE OSWEGO

TYLER BRUSS | 503.228.3274 tbruss@urbanworksrealestate.com

KIA HARTLEY | 503.228.3209 khartley@urbanworksrealestate.com

#### **MERCANTILE VILLAGE**





AddressAreaSpaceUses3970 SW Mercantile DrLake Oswego1,540 SFRetail / Service / Office



## NEIGHBORHOOD



| Demographics      | 1 Mile    | 3 Miles   |
|-------------------|-----------|-----------|
| 2025 Population   | 11,641    | 86,778    |
| Total Employees   | 9,768     | 67,066    |
| Total Businesses  | 1,376     | 8,834     |
| Average HH Income | \$213,115 | \$182,359 |
| Median Age        | 45        | 42.9      |
| Any College       | 93.1%     | 86.8%     |











### **LAKE OSWEGO AREA MAP**