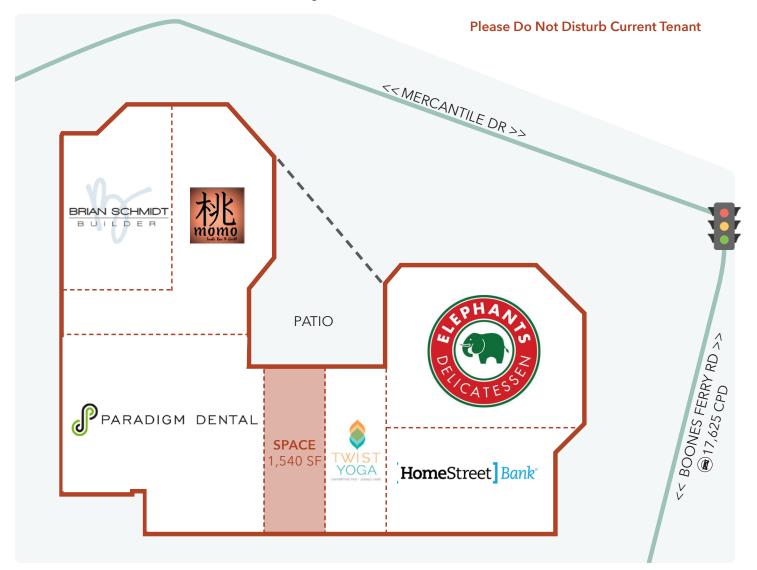

# ELEAS E WORKS

PLEASE DO NOT DISTURB CURRENT TENANT

#### **MERCANTILE VILLAGE**

AddressAreaSpaceUses3970 SW Mercantile DrLake Oswego1,540 SFRetail / Service / Office